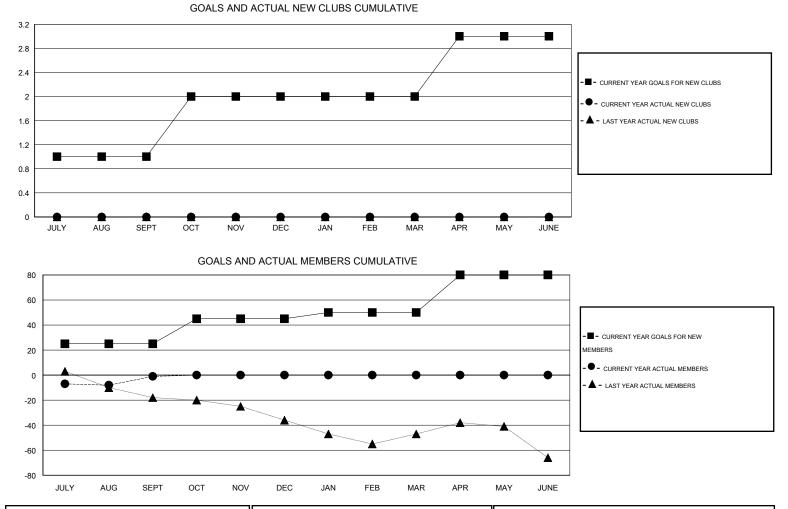

## GMT: John Muller

GMT CA 7

| -             |                  | Clubs             |                  |                  | Members               |                    |                                     |                    |                  |
|---------------|------------------|-------------------|------------------|------------------|-----------------------|--------------------|-------------------------------------|--------------------|------------------|
|               | RESU             | LTS FOR 2015-2016 | i                |                  | RESULTS FOR 2015-2016 |                    |                                     |                    |                  |
| QUARTER       | NEW CLUB<br>GOAL | NEW CLUBS         | DROPPED<br>CLUBS | NET<br>GAIN/LOSS | QUARTER               | NEW MEMBER<br>GOAL | CHARTER AND<br>NEW MEMBERS<br>ADDED | DROPPED<br>MEMBERS | NET<br>GAIN/LOSS |
| JULY/AUG/SEPT | 1                | 0                 | 0                | 0                | JULY/AUG/SEPT         | 25                 | 30                                  | 31                 | -1               |
| OCT/NOV/DEC   | 1                | 0                 | 0                | 0                | OCT/NOV/DEC           | 20                 | 0                                   | 0                  | 0                |
| JAN/FEB/MAR   | 0                | 0                 | 0                | 0                | JAN/FEB/MAR           | 5                  | 0                                   | 0                  | 0                |
| APR/MAY/JUNE  | 1                | 0                 | 0                | 0                | APR/MAY/JUNE          | 30                 | 0                                   | 0                  | 0                |